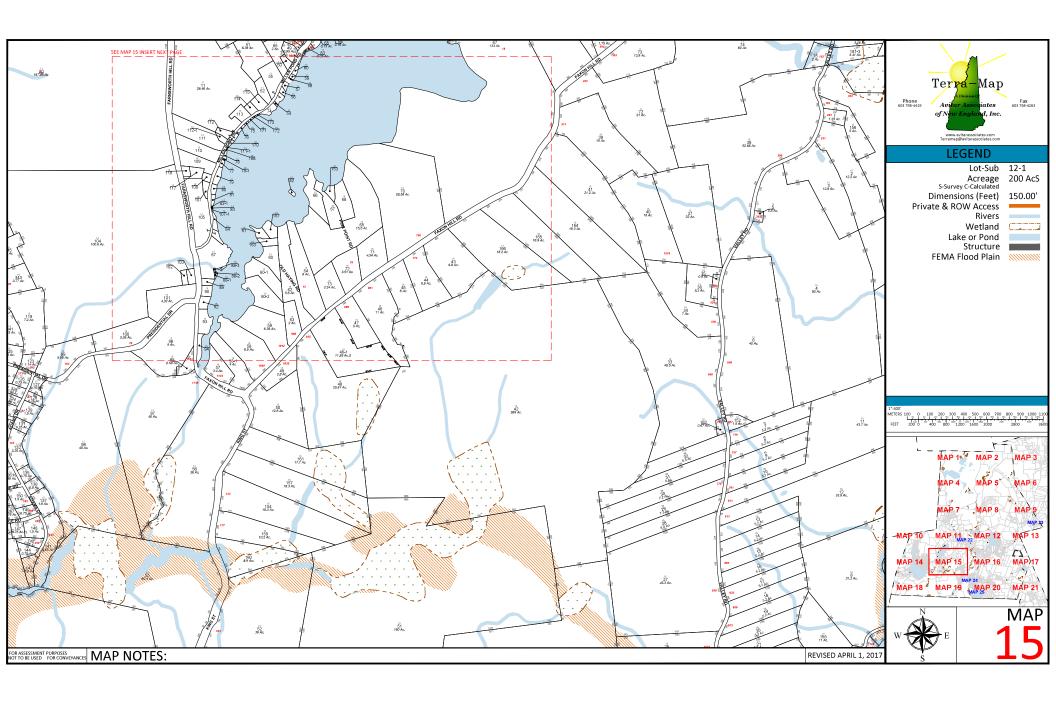

#### SALE# 3 Tax Map 15, Lot 136 Adams Road

Undeveloped 0.8± acre lot located along a dirt road in the private community of Lake Ashuelot Estates • Lot is wooded and rolling in topography • Residential zoned • Assessed value: \$7,700. 2018 taxes: \$150.