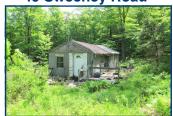

#### SALE# 4 Tax Map 20, Lot 6 49 Sweeney Road

1-story camp located on 0.9± acres accessed via shared driveway on a dead end dirt road • Home was built in 1947 and features 1 BR, 1 BA, wood decks, and wood panel siding • Residential zoned • Assessed value: \$31,300. 2018 taxes: \$611. **DEPOSIT: \$2,500** 