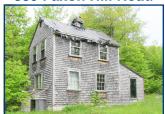

#### SALE# 1 Tax Map 15, Lot 47 889 Faxon Hill Road

Two-story conventional style home located on a 5± acre lot • Home was built in 1973 and features 1,445± SF GLA, 1 BR, 1 BA, wood shingle siding, and rear deck • Residential zoned • Assessed value: \$103,500. 2018 taxes: \$2,021.