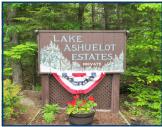

#### SALE# 3 Tax Map 15, Lot 136 Adams Road

Undeveloped 0.8± acre lot located along a dirt road in the private community of Lake Ashuelot Estates • Lot is wooded and rolling in topography • Residential zoned • Assessed value: \$7,700. 2018 taxes: \$150.