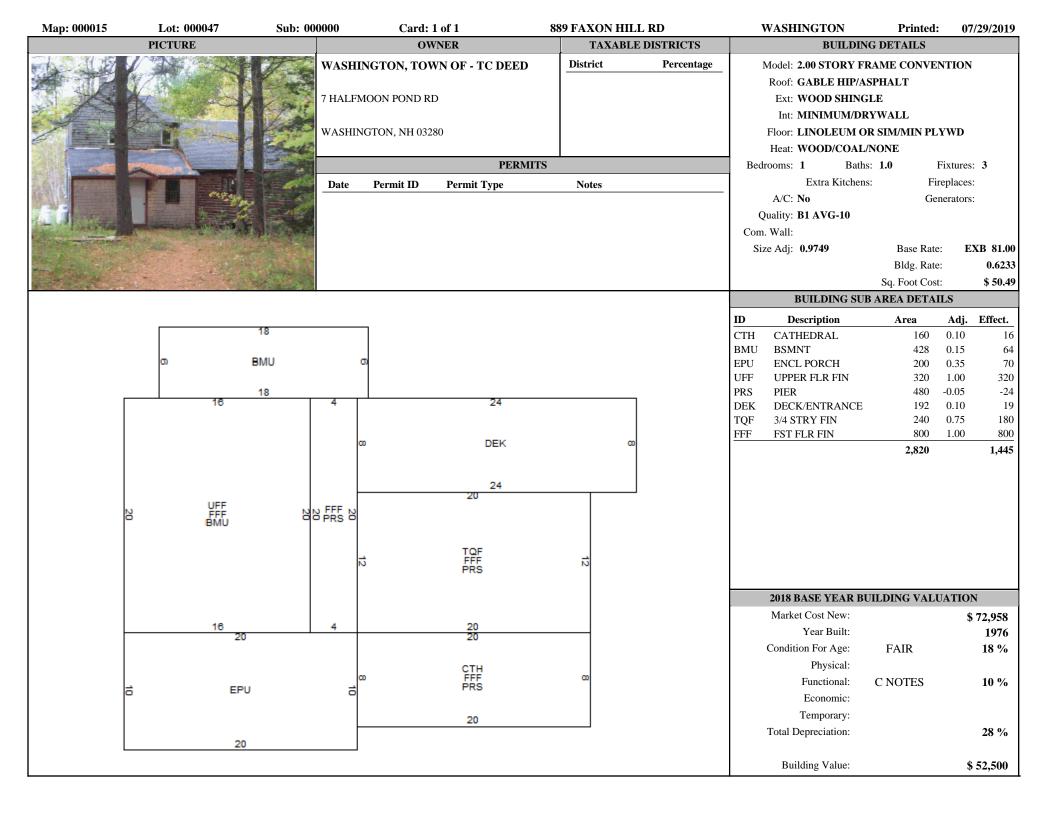

#### SALE# 1 Tax Map 15, Lot 47 889 Faxon Hill Road

Two-story conventional style home located on a 5± acre lot • Home was built in 1973 and features 1,445± SF GLA, 1 BR, 1 BA, wood shingle siding, and rear deck • Residential zoned • Assessed value: \$103,500. 2018 taxes: \$2,021.